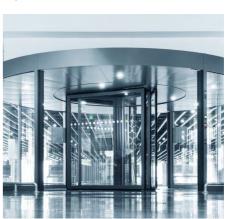

## **PRODUCTS AND SOLUTION RANGE**

1. CURTAIN WALL

**4 | CLADDING SYSTEM** 

2 | WINDOW SYSTEM

**3 | DOOR SYSTEM** 

**5 | SPIDER SYSTEM** 

**6 | SKY-LIGHT SYSTEM** 

7 | LOUVRE SYSTEM

**8 | HANDRAIL SYSTEM** 

9 | PARTITION SYSTEM

10 | AUTOMATIC DOOR SYSTEM | 11 | REVOLVING DOOR SYSTEM | 12 | ROLLING SHUTTER SYSTEM

14 | AGS CATALOGUE PRODUCTS AND SOLUTION RANGE | 15