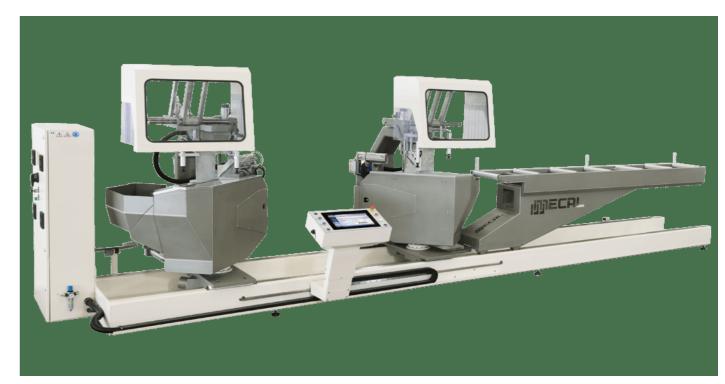

# SOME OF OUR MACHINES

**C.N.C Double Head Mecal - Italy** 

**Classic Magic Emmegi - Italy** 

Miter Up Cut Saw Atech Crater Tyrki

**Composite panels Bala Makina** 

Milling cutting saw

CNC | Double Head - Mecal