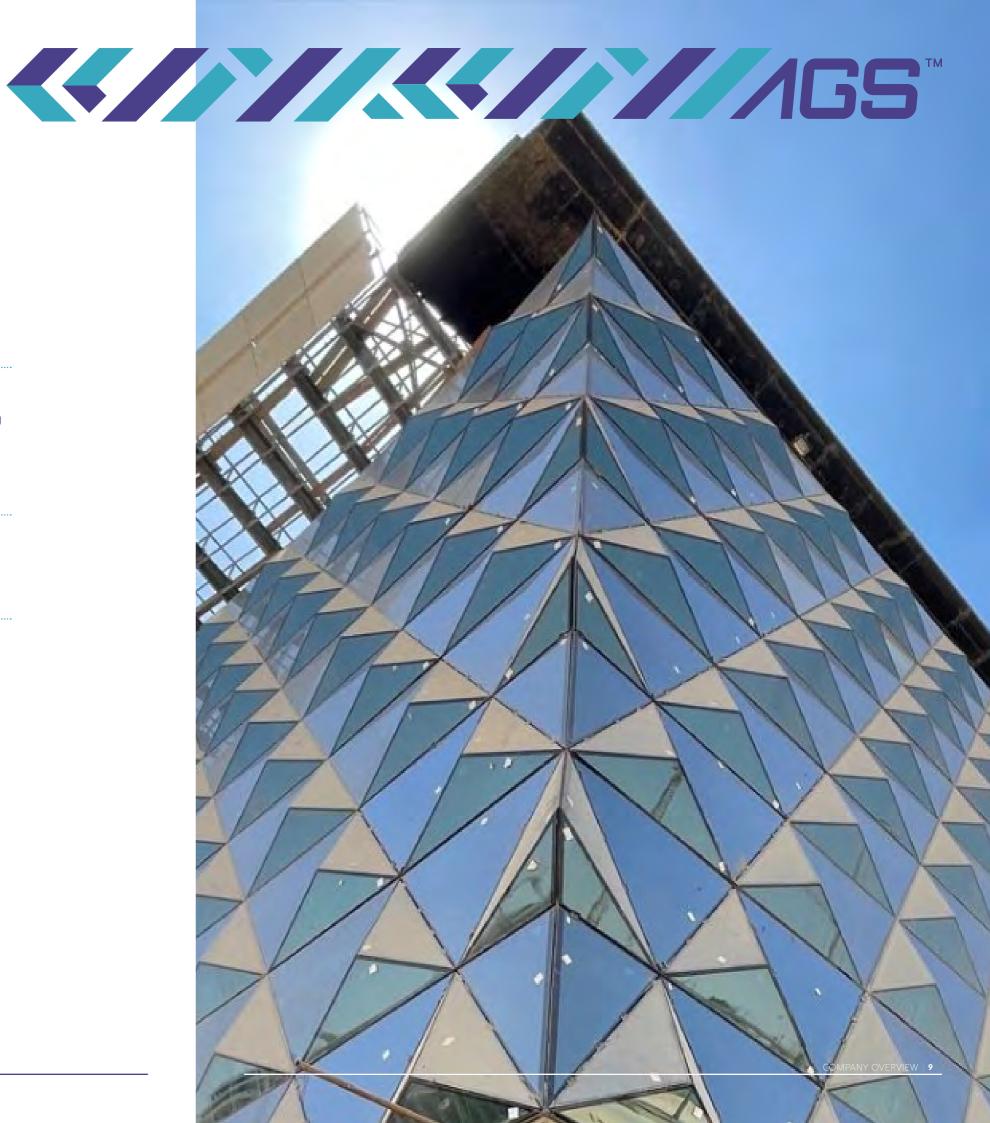

## **COMPANY OVERVIEW**

Alu-Guarantee systems (AGS) specializes in the fabrication and installation of various aluminum products.

Our expertise and know-how, accumulated over more than 17 years of experience, combined with modern machinery, and state-of-the-art production techniques as well as the regular training of our team, reflect our strong commitment to achieving highest quality standards.