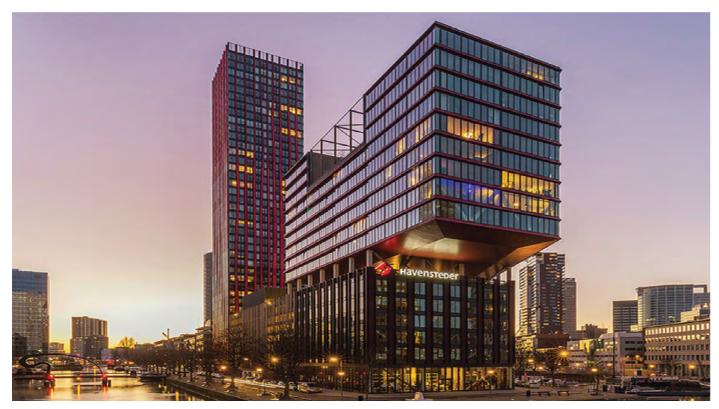

## HUECK PROJECT REFERENCES

Red Apple | Rotterdam,

KPN Tower | Netherlands

Pyrjeva Street 2 - Residential Complex | Moscow, Russia

The Eye | Bristol,

HUECK PROJECT REFERENCES

- Kilo 26, Framco street, Industrial Zone, Abu Rawash, Giza, Egypt
- **L** +2 0157300012
- info@ags-aluminum.com
- www.ags-aluminum.com