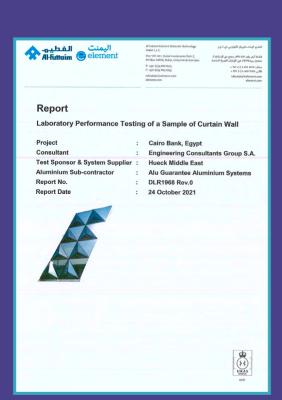

## **CERTIFICATES**

The following summarises the results of the tests performed. For the full details refer to Sections 6.

1.1 Air Infiltration / Exfiltration Tests

The sample passed the air infiltration / exfiltration tests as per ASTM E283/E283M-19.

1.2 Water Penetration Tests

The sample passed the water penetration tests as per ASTM E331-00 (Reapproved 2016) &AAMA 501.1-17.

1.3 Wind Resistance Tests

The sample passed the wind resistance tests as per ASTM E330/E330M-14.

The above results are valid only for the tested sample as received.